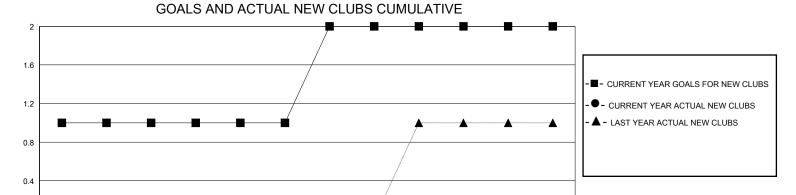

## District 4 C4

GMT: LOCATION CALIFORNIA GMT CA

| •             |               |             |               |                       |                        |                         | • • • • • • • • • • • • • • • • • • • •            |  |
|---------------|---------------|-------------|---------------|-----------------------|------------------------|-------------------------|----------------------------------------------------|--|
|               | Club          | os          |               | Members               |                        |                         |                                                    |  |
|               | RESULTS FOR   | R 2024-2025 |               | RESULTS FOR 2024-2025 |                        |                         |                                                    |  |
| QUARTER       | NEW CLUB GOAL | NEW CLUBS   | DROPPED CLUBS | QUARTER MEME          | BER GROWTH NET<br>GOAL | MEMBER GROWTH<br>ACTUAL | DROPPED<br>MEMBERS ACTUAL<br>(including transfers) |  |
| JULY/AUG/SEPT | 1             | 0           | 0             | JULY/AUG/SEPT         | 45                     | 87                      | 110                                                |  |
| OCT/NOV/DEC   | 0             | 0           | 0             | OCT/NOV/DEC           | 20                     | 15                      | 14                                                 |  |
| JAN/FEB/MAR   | 1             | 0           | 0             | JAN/FEB/MAR           | 25                     | 0                       | 0                                                  |  |
| APR/MAY/JUNE  | 0             | 0           | 0             | APR/MAY/JUNE          | 10                     | 0                       | 0                                                  |  |