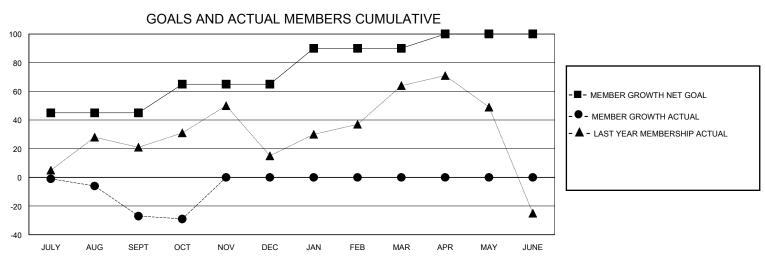

## District 4 C4

GMT: LOCATION CALIFORNIA GMT CA

| •             |               |             |               |                       |                        |                         | • • • • • • • • • • • • • • • • • • • •            |  |
|---------------|---------------|-------------|---------------|-----------------------|------------------------|-------------------------|----------------------------------------------------|--|
|               | Club          | os          |               | Members               |                        |                         |                                                    |  |
|               | RESULTS FOR   | R 2024-2025 |               | RESULTS FOR 2024-2025 |                        |                         |                                                    |  |
| QUARTER       | NEW CLUB GOAL | NEW CLUBS   | DROPPED CLUBS | QUARTER MEME          | BER GROWTH NET<br>GOAL | MEMBER GROWTH<br>ACTUAL | DROPPED<br>MEMBERS ACTUAL<br>(including transfers) |  |
| JULY/AUG/SEPT | 1             | 0           | 0             | JULY/AUG/SEPT         | 45                     | 87                      | 110                                                |  |
| OCT/NOV/DEC   | 0             | 0           | 0             | OCT/NOV/DEC           | 20                     | 15                      | 14                                                 |  |
| JAN/FEB/MAR   | 1             | 0           | 0             | JAN/FEB/MAR           | 25                     | 0                       | 0                                                  |  |
| APR/MAY/JUNE  | 0             | 0           | 0             | APR/MAY/JUNE          | 10                     | 0                       | 0                                                  |  |